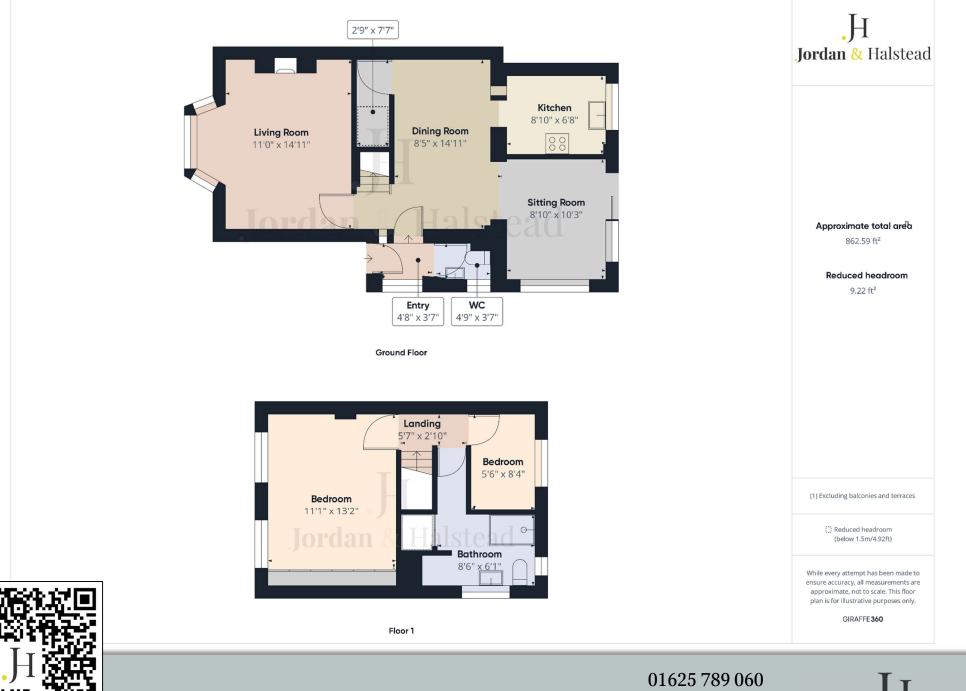

### Material Information

Postcode – SK8 3LY Area – Approx. 862 sqft EPC Rating – E Tenure – Freehold Ground Rent – N/A Service Charge – N/A Council Tax Band – Band C

- Modernisation opportunity
- Potential for further development (subject to relevant permissions)
- Extended living space
- Generous plot
- Off-road parking
- Close to local amenities