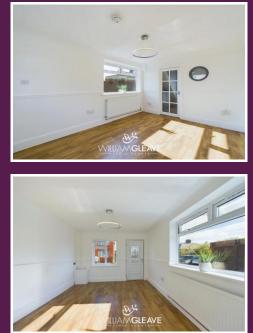

82 Spon Green, Buckley, Flintshire, CH7 3BH £140,000 ATTENTION INVESTORS/FIRST TIME BUYERS | NO ONWARD CHAIN | IMMACULATE THROUGHOUT - A two bedroom end terrace situated on Spon Green, a short distance from Buckley town centre and within easy reach of main commuter links. In brief, the property comprises of; living room, modern fitted kitchen, rear hall with storage and plumbing for a washing machine and ground floor bathroom with stylish three-piece suite. To the first floor there are two double bedrooms. Externally, to the rear of the property there is a driveway with double gates and large garage with power and lighting. The property also benefits from double glazing and gas central

NO ONWARD CHAIN END TERRACE WELL PRESENTED THROUGHOUT TWO DOUBLE BEDROOMS STYLISH KITCHEN & BATHROOM PATIO AREA & LARGE GARAGE

These particulars, whilst believed to be accurate are set out as a general outline only for guidance and do not constitute any part of an offer or contract. Intending purchasers should not rely on them as statements of representation of fact, but must satisfy themselves by inspection or otherwise as to their accuracy. No person in this firms employment has the authority to make or give any representation or warranty in respect of the property.