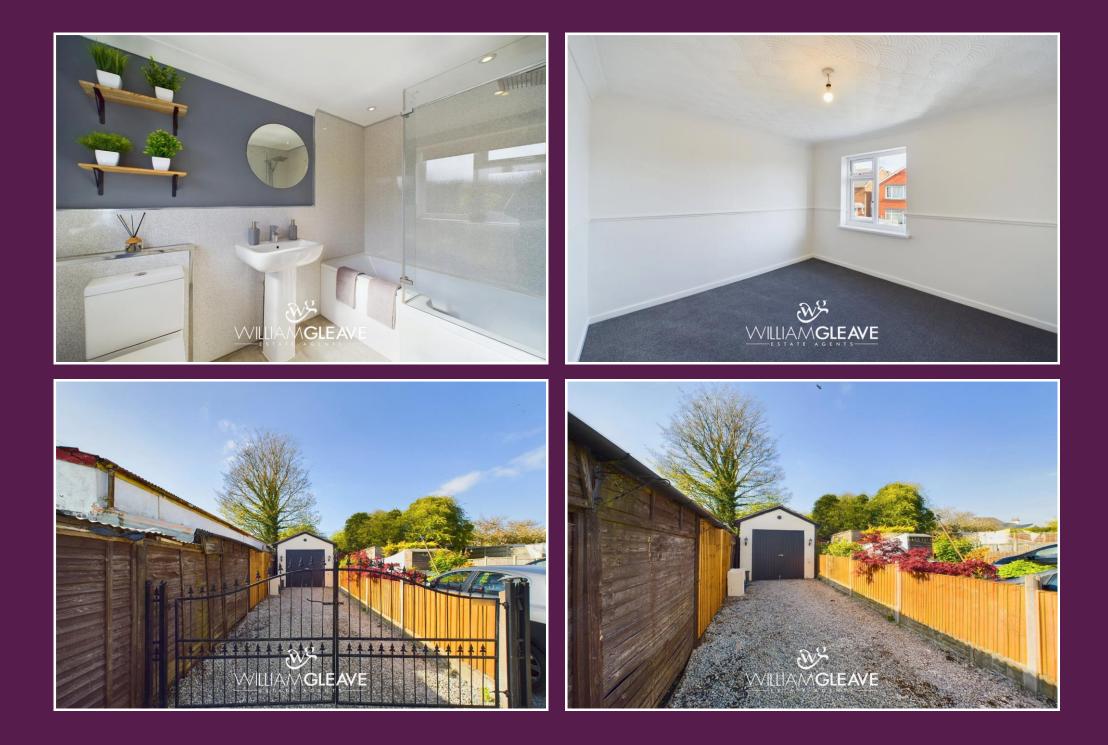

82 Spon Green, Buckley, Flintshire, CH7 3BH £140,000 ATTENTION INVESTORS/FIRST TIME BUYERS | NO ONWARD CHAIN | IMMACULATE THROUGHOUT - A two bedroom end terrace situated on Spon Green, a short distance from Buckley town centre and within easy reach of main commuter links. In brief, the property comprises of; living room, modern fitted kitchen, rear hall with storage and plumbing for a washing machine and ground floor bathroom with stylish three-piece suite. To the first floor there are two double bedrooms. Externally, to the rear of the property there is a driveway with double gates and large garage with power and lighting. The property also benefits from double glazing and gas central

NO ONWARD CHAIN END TERRACE WELL PRESENTED THROUGHOUT TWO DOUBLE BEDROOMS STYLISH KITCHEN & BATHROOM PATIO AREA & LARGE GARAGE

These particulars, whilst believed to be accurate are set out as a general outline only for guidance and do not constitute any part of an offer or contract. Intending purchasers should not rely on them as statements of representation of fact, but must satisfy themselves by inspection or otherwise as to their accuracy. No person in this firms employment has the authority to make or give any representation or warranty in respect of the property.