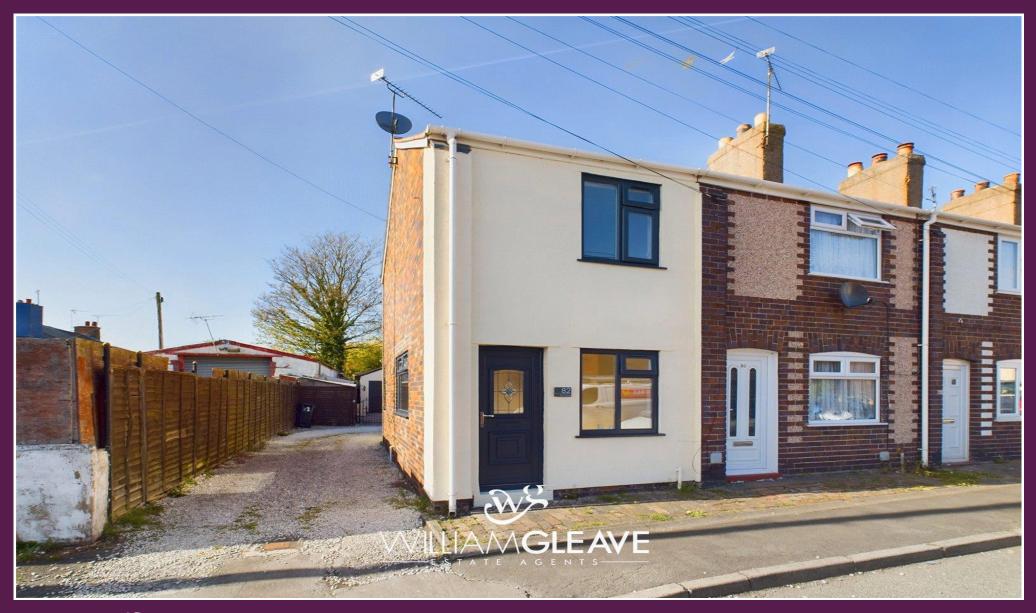

82 Spon Green, Buckley, Flintshire, CH7 3BH £140,000 ATTENTION INVESTORS/FIRST TIME BUYERS | NO ONWARD CHAIN | IMMACULATE THROUGHOUT - A two bedroom end terrace situated on Spon Green, a short distance from Buckley town centre and within easy reach of main commuter links. In brief, the property comprises of; living room, modern fitted kitchen, rear hall with storage and plumbing for a washing machine and ground floor bathroom with stylish three-piece suite. To the first floor there are two double bedrooms. Externally, to the rear of the property there is a driveway with double gates and large garage with power and lighting. The property also benefits from double glazing and gas central

NO ONWARD CHAIN END TERRACE WELL PRESENTED THROUGHOUT TWO DOUBLE BEDROOMS STYLISH KITCHEN & BATHROOM PATIO AREA & LARGE GARAGE

These particulars, whilst believed to be accurate are set out as a general outline only for guidance and do not constitute any part of an offer or contract. Intending purchasers should not rely on them as statements of representation of fact, but must satisfy themselves by inspection or otherwise as to their accuracy. No person in this firms employment has the authority to make or give any representation or warranty in respect of the property.