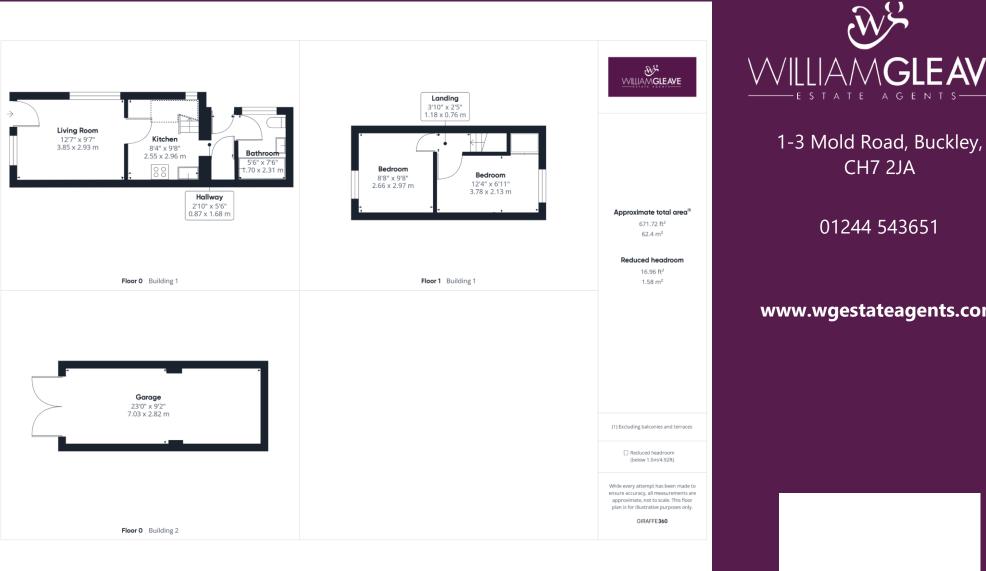

82 Spon Green, Buckley, Flintshire, CH7 3BH £140,000 ATTENTION INVESTORS/FIRST TIME BUYERS | NO ONWARD CHAIN | IMMACULATE THROUGHOUT - A two bedroom end terrace situated on Spon Green, a short distance from Buckley town centre and within easy reach of main commuter links. In brief, the property comprises of; living room, modern fitted kitchen, rear hall with storage and plumbing for a washing machine and ground floor bathroom with stylish three-piece suite. To the first floor there are two double bedrooms. Externally, to the rear of the property there is a driveway with double gates and large garage with power and lighting. The property also benefits from double glazing and gas central