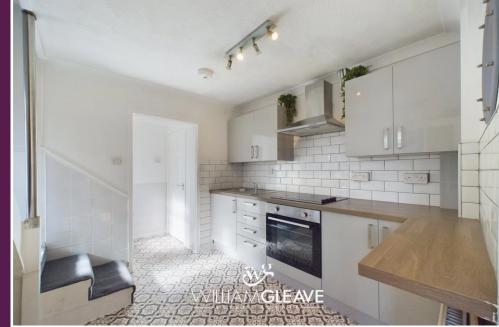

82 Spon Green, Buckley, Flintshire, CH7 3BH £140,000 ATTENTION INVESTORS/FIRST TIME BUYERS | NO ONWARD CHAIN | IMMACULATE THROUGHOUT - A two bedroom end terrace situated on Spon Green, a short distance from Buckley town centre and within easy reach of main commuter links. In brief, the property comprises of; living room, modern fitted kitchen, rear hall with storage and plumbing for a washing machine and ground floor bathroom with stylish three-piece suite. To the first floor there are two double bedrooms. Externally, to the rear of the property there is a driveway with double gates and large garage with power and lighting. The property also benefits from double glazing and gas central

NO ONWARD CHAIN END TERRACE WELL PRESENTED THROUGHOUT TWO DOUBLE BEDROOMS STYLISH KITCHEN & BATHROOM PATIO AREA & LARGE GARAGE

These particulars, whilst believed to be accurate are set out as a general outline only for guidance and do not constitute any part of an offer or contract. Intending purchasers should not rely on them as statements of representation of fact, but must satisfy themselves by inspection or otherwise as to their accuracy. No person in this firms employment has the authority to make or give any representation or warranty in respect of the property.