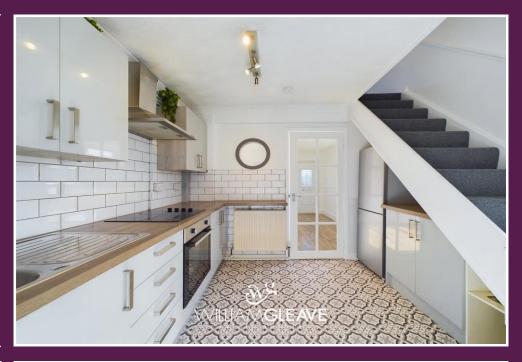

82 Spon Green, Buckley, Flintshire, CH7 3BH £140,000 ATTENTION INVESTORS/FIRST TIME BUYERS | NO ONWARD CHAIN | IMMACULATE THROUGHOUT - A two bedroom end terrace situated on Spon Green, a short distance from Buckley town centre and within easy reach of main commuter links. In brief, the property comprises of; living room, modern fitted kitchen, rear hall with storage and plumbing for a washing machine and ground floor bathroom with stylish three-piece suite. To the first floor there are two double bedrooms. Externally, to the rear of the property there is a driveway with double gates and large garage with power and lighting. The property also benefits from double glazing and gas central

NO ONWARD CHAIN END TERRACE WELL PRESENTED THROUGHOUT TWO DOUBLE BEDROOMS STYLISH KITCHEN & BATHROOM PATIO AREA & LARGE GARAGE

These particulars, whilst believed to be accurate are set out as a general outline only for guidance and do not constitute any part of an offer or contract. Intending purchasers should not rely on them as statements of representation of fact, but must satisfy themselves by inspection or otherwise as to their accuracy. No person in this firms employment has the authority to make or give any representation or warranty in respect of the property.