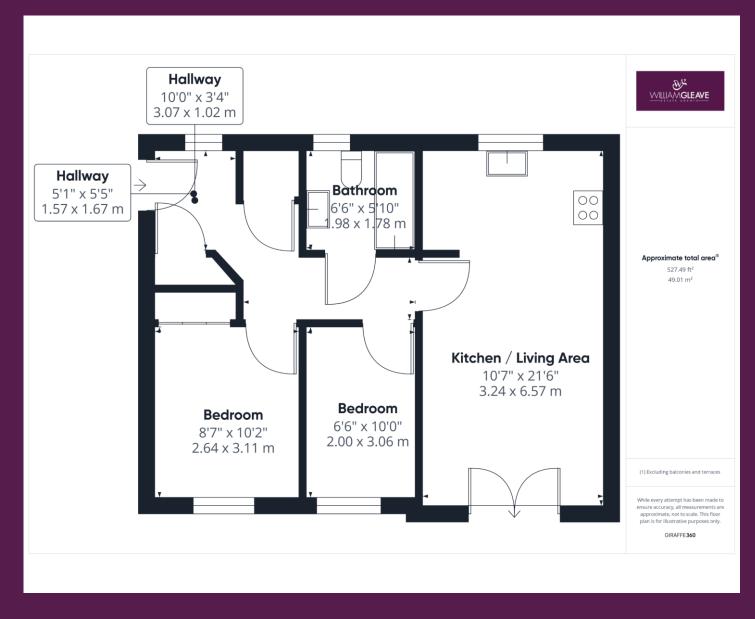

84 Pendinas Wrexham, LL11 3BQ £110,000

ATTENTION FIRST TIME BUYERS/INVESTORS | NO ONWARD CHAIN - A well presented two bedroom top floor apartment forming part of this established and popular development, within close proximity of local amenities and main commuter links. In brief, the apartment comprises of; a spacious entrance hallway with two generous sized storage cupboards, open plan kitchen/living space with dual aspect, main bedroom completed with fitted sliding wardrobes, second bedroom and a bathroom with three piece suite. The complex offers allocated parking with additional visitors parking. Viewing is highly recommended.

Attention First Time Buyers/Investors Two Bedroom Top Floor Apartment No Onward Chain Open Plan Kitchen/Lounge Allocated Parking Viewing Highly Recommended

| Entrance Hallway       | Entering through the front door, the entrance hallway<br>comprises of; double glazed uPVC window to the side<br>elevation, two spacious storage cupboards, oak effect<br>laminate flooring, radiator, loft access point, power points<br>and doors leading onto the bedrooms, bathroom and open<br>plan kitchen/lounge.                                                                                                                                                                                                                                                         |
|------------------------|---------------------------------------------------------------------------------------------------------------------------------------------------------------------------------------------------------------------------------------------------------------------------------------------------------------------------------------------------------------------------------------------------------------------------------------------------------------------------------------------------------------------------------------------------------------------------------|
| Open Plan Living Space | uPVC double glazed window to the rear elevation, uPVC<br>double doors to the front elevation, inset ceiling spotlights,<br>radiator, power points and television point. The fitted<br>kitchen comprises of white coloured wall, drawer and base<br>units with contrasting oak effect worktop surface over<br>complete with inset stainless steel sink with drainer and<br>mixer tap. There are a range of integrated appliances to<br>include a four ring gas hob, stainless steel extractor fan,<br>oven, fridge, freezer, dishwasher and space for additional<br>white goods. |
| Bedroom One            | Double bedroom complete with fitted sliding wardrobes,<br>uPVC double glazed window to the front elevation, oak<br>effect laminate flooring, radiator, power points and<br>television point.                                                                                                                                                                                                                                                                                                                                                                                    |
| Bedroom Two            | uPVC double glazed window to the front elevation, oak effect laminate flooring, radiator and power points.                                                                                                                                                                                                                                                                                                                                                                                                                                                                      |
| Bathroom               | Three piece suite comprising of; panel enclosed bath with<br>mains powered chrome hand held hose, low flush WC and<br>hand wash basin with chrome mixer tap. Frosted uPVC<br>double glazed window to the rear elevation, partly tiled<br>walls, chrome ladder style towel radiator, shaving point and<br>inset ceiling spotlights.                                                                                                                                                                                                                                              |
| Additional Information | There is also allocated parking and additional visitors parking.                                                                                                                                                                                                                                                                                                                                                                                                                                                                                                                |
| We Can Help!           | William Gleave Estate Agents are one of the leading<br>independent, respected estate agents in North Wales.<br>Whether you are thinking of selling, renting, buying or just<br>need some friendly advice, William Gleave are here to help.<br>We understand the process can be daunting however, if<br>you're a first-time buyer or an experienced landlord, our<br>experienced teams are here to ensure everything runs<br>smoothly. Call us today on 01244 543651!                                                                                                            |