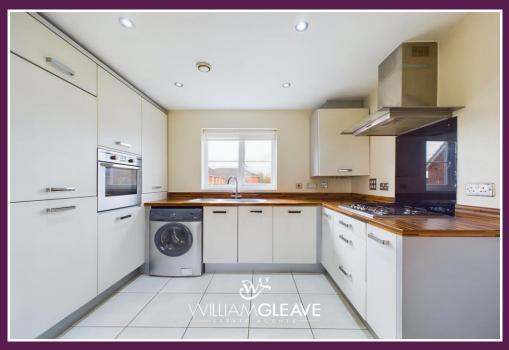

Attention First Time Buyers/Investors Two Bedroom Top Floor Apartment No Onward Chain Open Plan Kitchen/Lounge Allocated Parking Viewing Highly Recommended

| Entrance Hallway       | Entering through the front door, the entrance hallway<br>comprises of; double glazed uPVC window to the side<br>elevation, two spacious storage cupboards, oak effect<br>laminate flooring, radiator, loft access point, power points<br>and doors leading onto the bedrooms, bathroom and open<br>plan kitchen/lounge.                                                                                                                                                                                                                                                         |
|------------------------|---------------------------------------------------------------------------------------------------------------------------------------------------------------------------------------------------------------------------------------------------------------------------------------------------------------------------------------------------------------------------------------------------------------------------------------------------------------------------------------------------------------------------------------------------------------------------------|
| Open Plan Living Space | uPVC double glazed window to the rear elevation, uPVC<br>double doors to the front elevation, inset ceiling spotlights,<br>radiator, power points and television point. The fitted<br>kitchen comprises of white coloured wall, drawer and base<br>units with contrasting oak effect worktop surface over<br>complete with inset stainless steel sink with drainer and<br>mixer tap. There are a range of integrated appliances to<br>include a four ring gas hob, stainless steel extractor fan,<br>oven, fridge, freezer, dishwasher and space for additional<br>white goods. |
| Bedroom One            | Double bedroom complete with fitted sliding wardrobes,<br>uPVC double glazed window to the front elevation, oak<br>effect laminate flooring, radiator, power points and<br>television point.                                                                                                                                                                                                                                                                                                                                                                                    |
| Bedroom Two            | uPVC double glazed window to the front elevation, oak effect laminate flooring, radiator and power points.                                                                                                                                                                                                                                                                                                                                                                                                                                                                      |
| Bathroom               | Three piece suite comprising of; panel enclosed bath with<br>mains powered chrome hand held hose, low flush WC and<br>hand wash basin with chrome mixer tap. Frosted uPVC<br>double glazed window to the rear elevation, partly tiled<br>walls, chrome ladder style towel radiator, shaving point and<br>inset ceiling spotlights.                                                                                                                                                                                                                                              |
| Additional Information | There is also allocated parking and additional visitors parking.                                                                                                                                                                                                                                                                                                                                                                                                                                                                                                                |
| We Can Help!           | William Gleave Estate Agents are one of the leading<br>independent, respected estate agents in North Wales.<br>Whether you are thinking of selling, renting, buying or just<br>need some friendly advice, William Gleave are here to help.<br>We understand the process can be daunting however, if<br>you're a first-time buyer or an experienced landlord, our<br>experienced teams are here to ensure everything runs<br>smoothly. Call us today on 01244 543651!                                                                                                            |