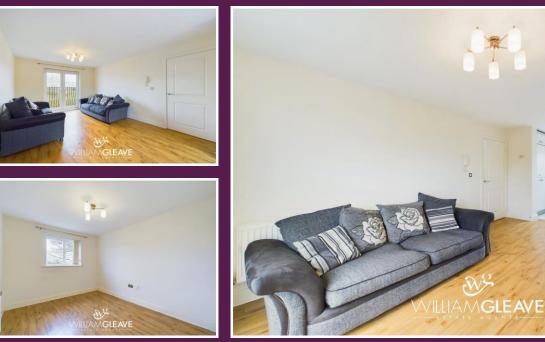

Attention First Time Buyers/Investors Two Bedroom Top Floor Apartment No Onward Chain Open Plan Kitchen/Lounge Allocated Parking Viewing Highly Recommended

| Entrance Hallway       | Entering through the front door, the entrance hallway<br>comprises of; double glazed uPVC window to the side<br>elevation, two spacious storage cupboards, oak effect<br>laminate flooring, radiator, loft access point, power points<br>and doors leading onto the bedrooms, bathroom and open<br>plan kitchen/lounge.                                                                                                                                                                                                                                                         |
|------------------------|---------------------------------------------------------------------------------------------------------------------------------------------------------------------------------------------------------------------------------------------------------------------------------------------------------------------------------------------------------------------------------------------------------------------------------------------------------------------------------------------------------------------------------------------------------------------------------|
| Open Plan Living Space | uPVC double glazed window to the rear elevation, uPVC<br>double doors to the front elevation, inset ceiling spotlights,<br>radiator, power points and television point. The fitted<br>kitchen comprises of white coloured wall, drawer and base<br>units with contrasting oak effect worktop surface over<br>complete with inset stainless steel sink with drainer and<br>mixer tap. There are a range of integrated appliances to<br>include a four ring gas hob, stainless steel extractor fan,<br>oven, fridge, freezer, dishwasher and space for additional<br>white goods. |
| Bedroom One            | Double bedroom complete with fitted sliding wardrobes,<br>uPVC double glazed window to the front elevation, oak<br>effect laminate flooring, radiator, power points and<br>television point.                                                                                                                                                                                                                                                                                                                                                                                    |
| Bedroom Two            | uPVC double glazed window to the front elevation, oak effect laminate flooring, radiator and power points.                                                                                                                                                                                                                                                                                                                                                                                                                                                                      |
| Bathroom               | Three piece suite comprising of; panel enclosed bath with<br>mains powered chrome hand held hose, low flush WC and<br>hand wash basin with chrome mixer tap. Frosted uPVC<br>double glazed window to the rear elevation, partly tiled<br>walls, chrome ladder style towel radiator, shaving point and<br>inset ceiling spotlights.                                                                                                                                                                                                                                              |
| Additional Information | There is also allocated parking and additional visitors parking.                                                                                                                                                                                                                                                                                                                                                                                                                                                                                                                |
| We Can Help!           | William Gleave Estate Agents are one of the leading<br>independent, respected estate agents in North Wales.<br>Whether you are thinking of selling, renting, buying or just<br>need some friendly advice, William Gleave are here to help.<br>We understand the process can be daunting however, if<br>you're a first-time buyer or an experienced landlord, our<br>experienced teams are here to ensure everything runs<br>smoothly. Call us today on 01244 543651!                                                                                                            |