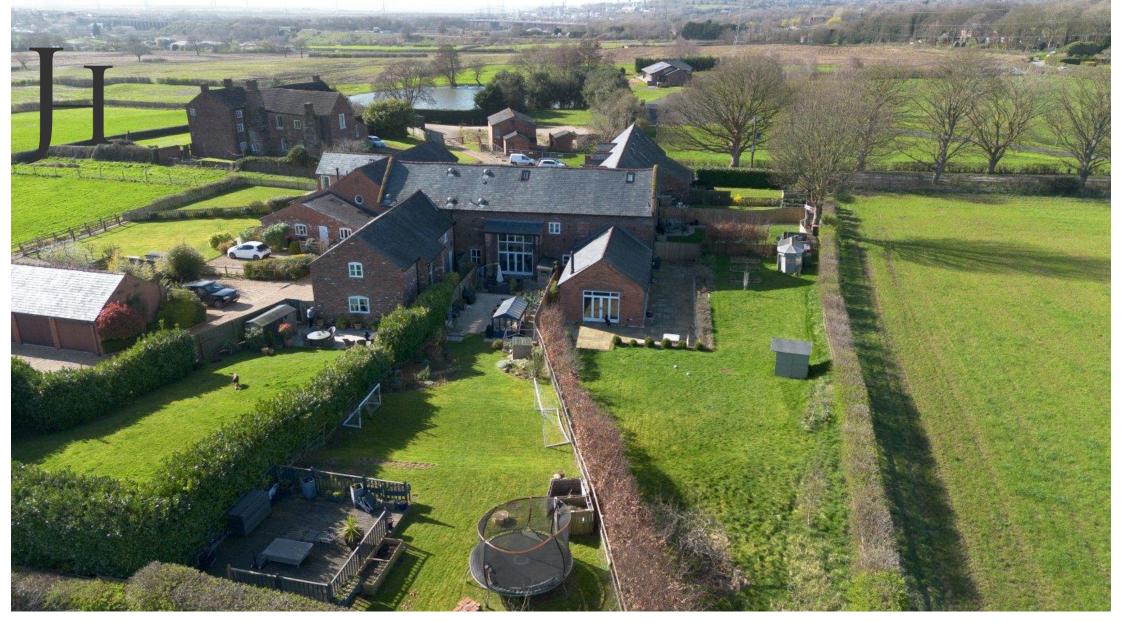

## 5 Sutton Chancellor, Aston Lane, Sutton Weaver, Asking Price: £650,000

## 5 Sutton Chancellor, Aston Lane, Sutton Weaver, Runcorn, Cheshire, WA7 3FX

| BARN CONVERSION | 5/6 BEDROOMS | WELL PRESENTED | GARAGE AND CARPORT | MUST VIEW |

Nestled within an exclusive development of just eight character homes, this Grade II barn conversion epitomizes rural charm with modern convenience. Crafted over 13 years ago with meticulous attention to detail, it seamlessly blends original features with contemporary fittings, offering a timeless appeal.

Located in Sutton Chancellor, accessed via a picturesque tree-lined drive leading to a cobbled courtyard, this residence enjoys a serene rural setting while remaining conveniently close to amenities. Frodsham is just a short drive away, providing access to shops and recreational facilities, while nearby access points to the motorway network make commuting a breeze.