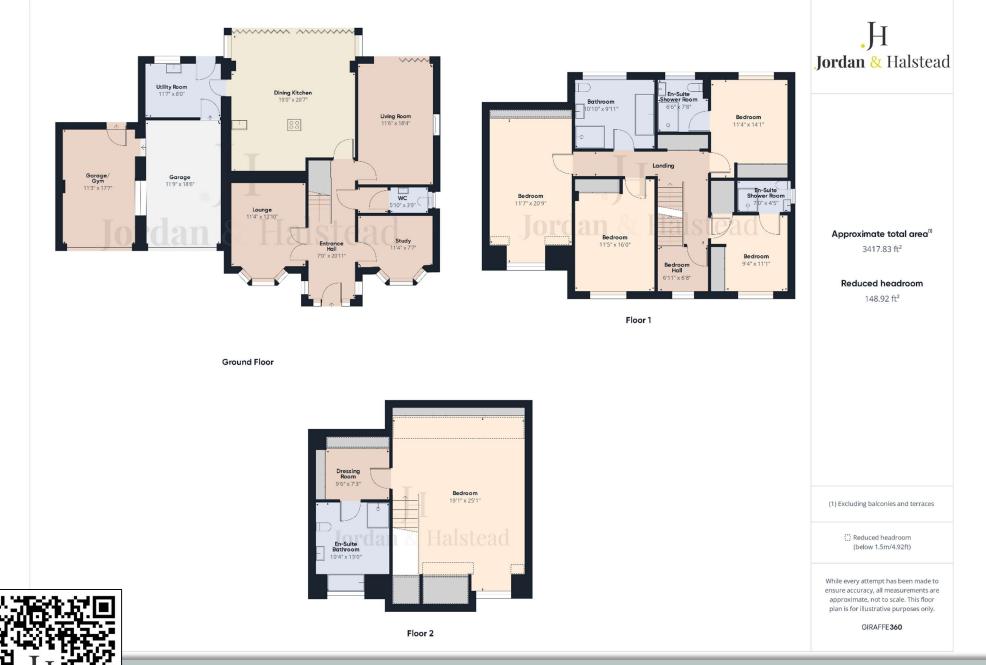

# **Asking Price** £1,595,000

- A stunning, spacious detached house
- Recently constructed to a high specification
- Accommodation set over three storeys
- Ample natural light
- Large open-plan living dining kitchen
- Five double bedrooms
- Four bathrooms
- Generous west-facing rear garden with large patio
- Gated driveway parking for multiple vehicles
- Integral double garage
- Short walk to Wilmslow Town Centre and all local amenities

### Material Information

Postcode – SK9 4AE Area – Approx. 3,417 sqft EPC Rating – B Tenure – Freehold Ground Rent – N/A Service Charge – N/A Council Tax Band – Band G