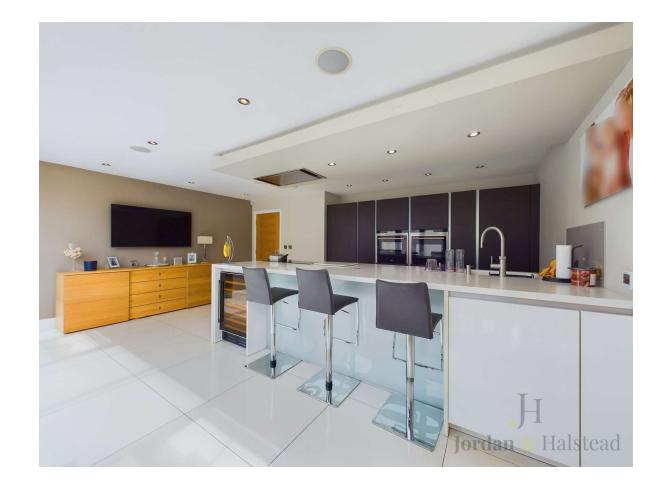

The house itself comes beautifully presented by the current owners, with the generous room proportions greatly complementing the high calibre fittings. In particular, the simply stunning open-plan living-dining kitchen is a great feature of the house, acting as a social hub and with an affluence of sun thanks to the bi-fold doors and almost floor-to-ceiling glass.