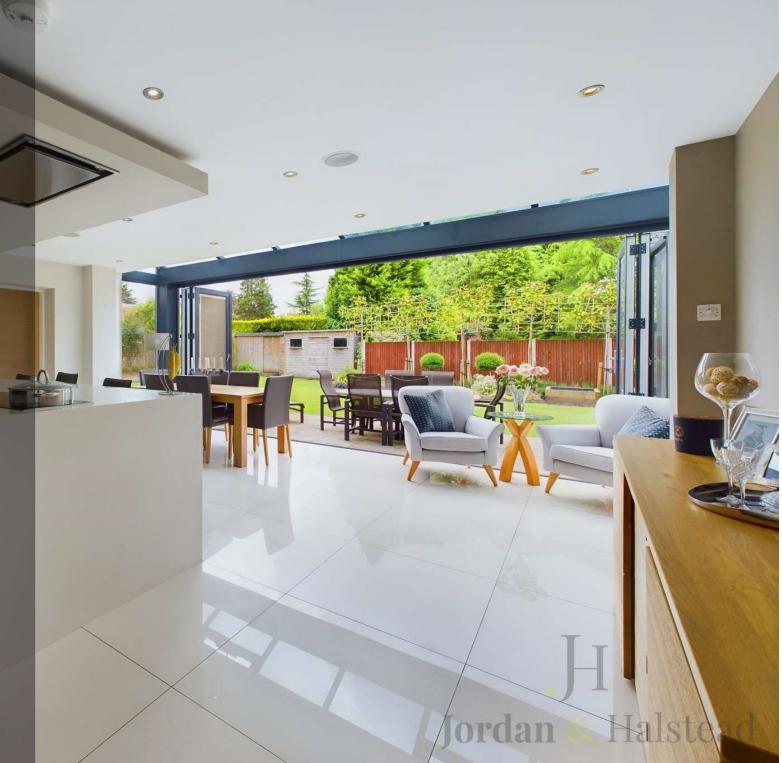

The house itself comes beautifully presented by the current owners, with the generous room proportions greatly complementing the high calibre fittings. In particular, the simply stunning open-plan living-dining kitchen is a great feature of the house, acting as a social hub and with an affluence of sun thanks to the bi-fold doors and almost floor-to-ceiling glass.