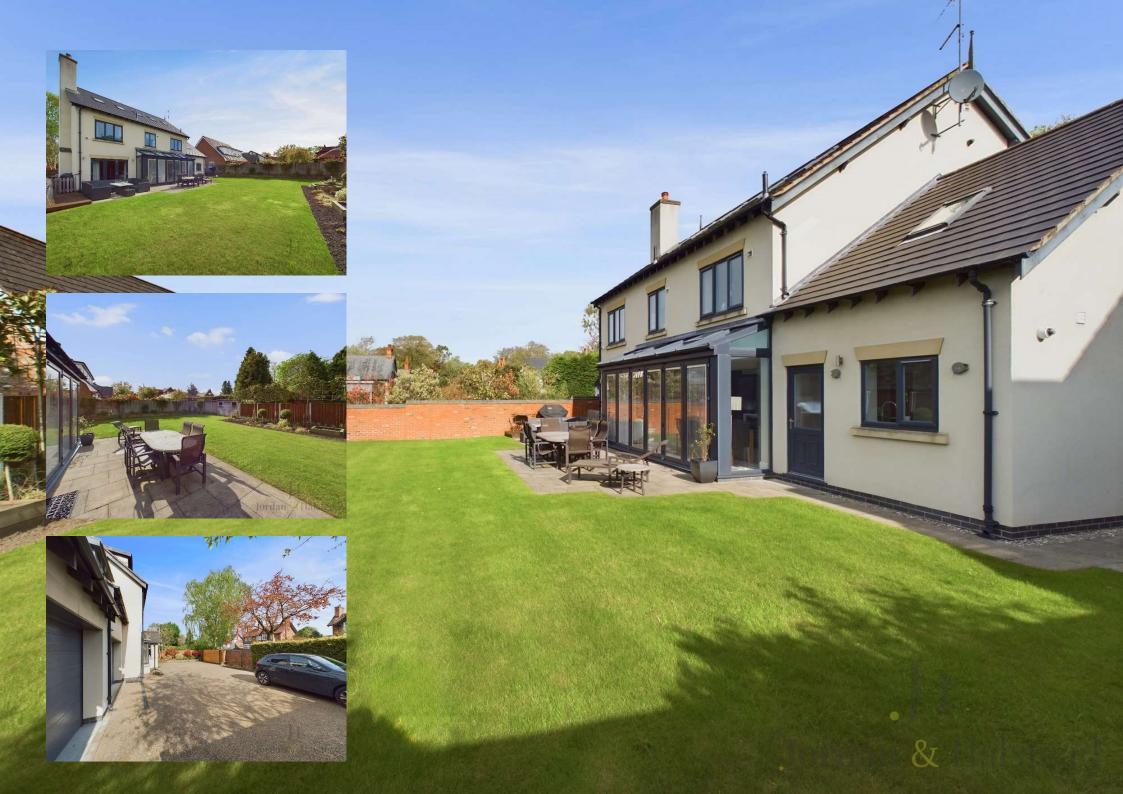

#### The Property

This most impressive detached house has been recently constructed to a high specification and offers spacious, modern accommodation with quality fittings and fixtures and an abundance of natural light.

The house itself comes beautifully presented by the current owners, with the generous room proportions greatly complementing the high calibre fittings. In particular, the simply stunning open-plan living-dining kitchen is a great feature of the house, acting as a social hub and with an affluence of sun thanks to the bi-fold doors and almost floor-to-ceiling glass.

The property is approached via a gated front driveway providing ample off-road parking for multiple vehicles and leading to an integral double garage. To the rear is a large walled garden, laid mainly to lawn and with patio area perfect for outdoor dining and entertaining whilst the westerly aspect is ideal for capturing the afternoon and evening sun.

# **Asking Price** £1,595,000

- A stunning, spacious detached house
- Recently constructed to a high specification
- Accommodation set over three storeys
- Ample natural light
- Large open-plan living dining kitchen
- Five double bedrooms
- Four bathrooms
- Generous west-facing rear garden with large patio
- Gated driveway parking for multiple vehicles
- Integral double garage
- Short walk to Wilmslow Town Centre and all local amenities