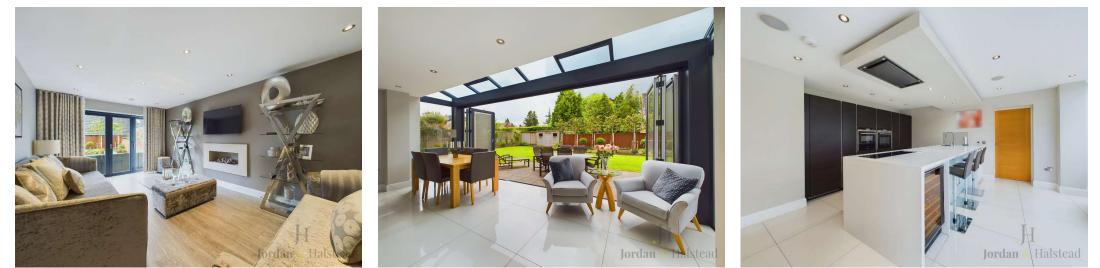

The house itself comes beautifully presented by the current owners, with the generous room proportions greatly complementing the high calibre fittings. In particular, the simply stunning open-plan living-dining kitchen is a great feature of the house, acting as a social hub and with an affluence of sun thanks to the bi-fold doors and almost floor-to-ceiling glass.