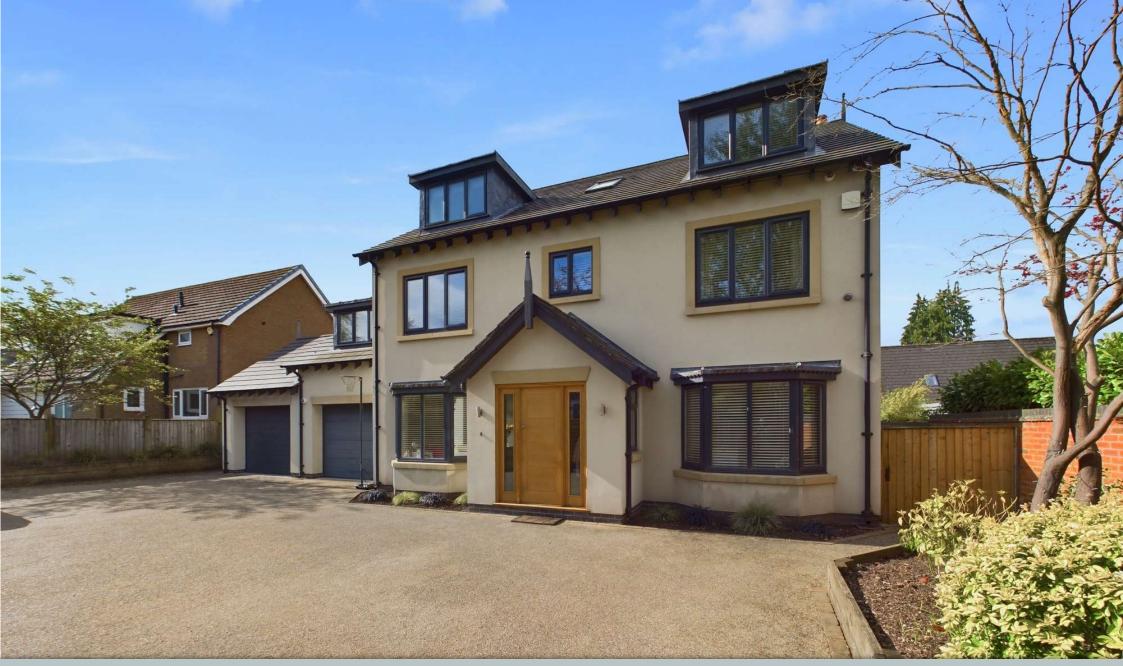

#### The Property

This most impressive detached house has been recently constructed to a high specification and offers spacious, modern accommodation with quality fittings and fixtures and an abundance of natural light.

The property is approached via a gated front driveway providing ample off-road parking for multiple vehicles and leading to an integral double garage. To the rear is a large walled garden, laid mainly to lawn and with patio area perfect for outdoor dining and entertaining whilst the westerly aspect is ideal for capturing the afternoon and evening sun.