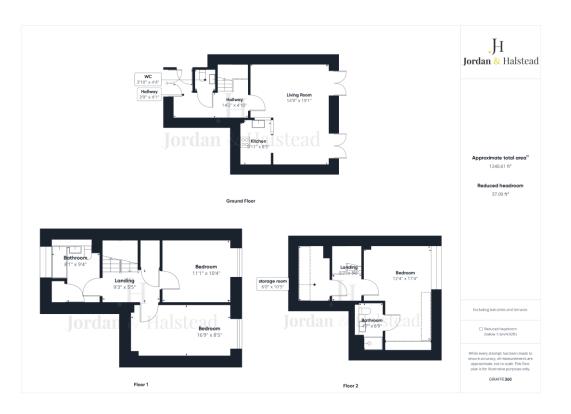

Set over three floors, the accommodation comprises in brief of Entrance Hall with built in storage, WC, open plan kitchen/diner to the ground floor, on the first floor, bedroom two, three and family bathroom, master bedroom benefits from fitted wardrobe and en suit shower room to the second floor.

## **Accommodation & Amenities**

- Set over three floors
- - Three Bedroom
- - Private Gated Development
- - Master Bedroom With En-Suite
- Communal Tennis Court