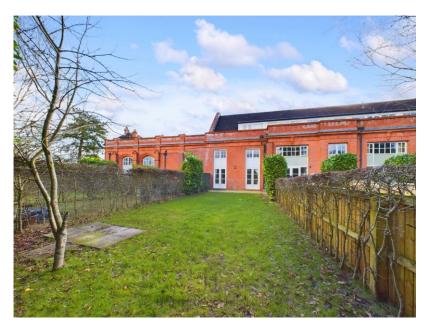

Externally, walk through French doors to the rear, you will find a private lawned garden with patio area. To the front, mostly laid to lawn with beautiful landscaped hedge rows, stoned pathways and allocated parking for two cars.