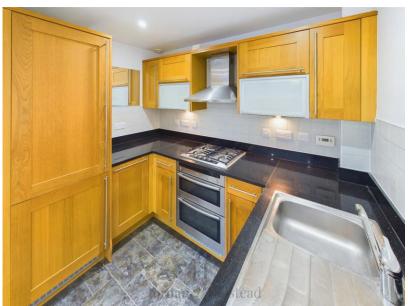

Set over three floors, the accommodation comprises in brief of Entrance Hall with built in storage, WC, open plan kitchen/diner to the ground floor, on the first floor, bedroom two, three and family bathroom, master bedroom benefits from fitted wardrobe and en suit shower room to the second floor.