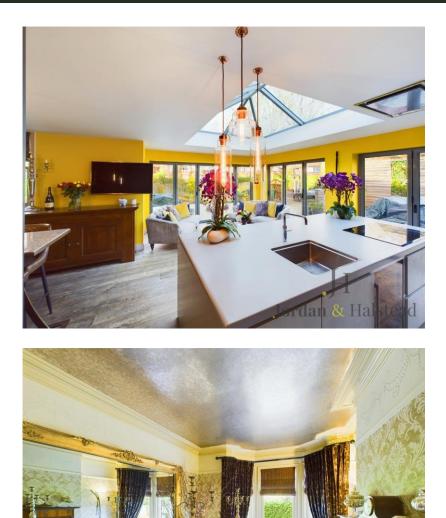

## The Crescent, Davenport, Stockport, Greater Manchester, SK3 8SN

A stunning Victorian home nestled on a large and private plot offering superb grounds on Davenport's most sought-after road. Boasting wonderfully retained original features alongside vast room proportions and modern open-plan living, this truly wonderful home has been meticulously refurbished and skilfully extended to create the most idyllic family home in the most prestigious setting.

## **Accommodation & Amenities**

- A stunning period detached house
- · Generous plot with beautiful landscaped gardens
- Decked patio terraces to front and rear
- Close to local amenities and schools
- Two gated driveways plus detached garage providing ample offroad parking for multiple vehicles