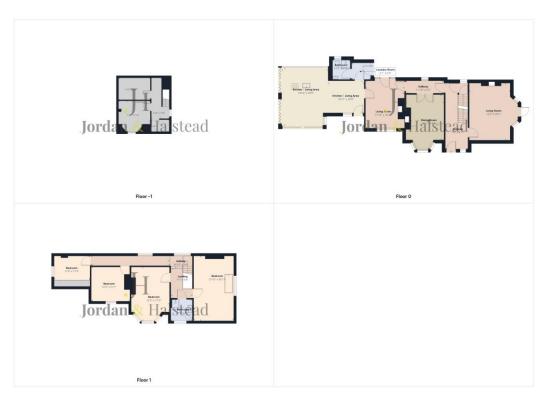

## **Accommodation & Amenities**

- A stunning period detached house
- · Generous plot with beautiful landscaped gardens
- Decked patio terraces to front and rear
- Close to local amenities and schools
- Two gated driveways plus detached garage providing ample offroad parking for multiple vehicles