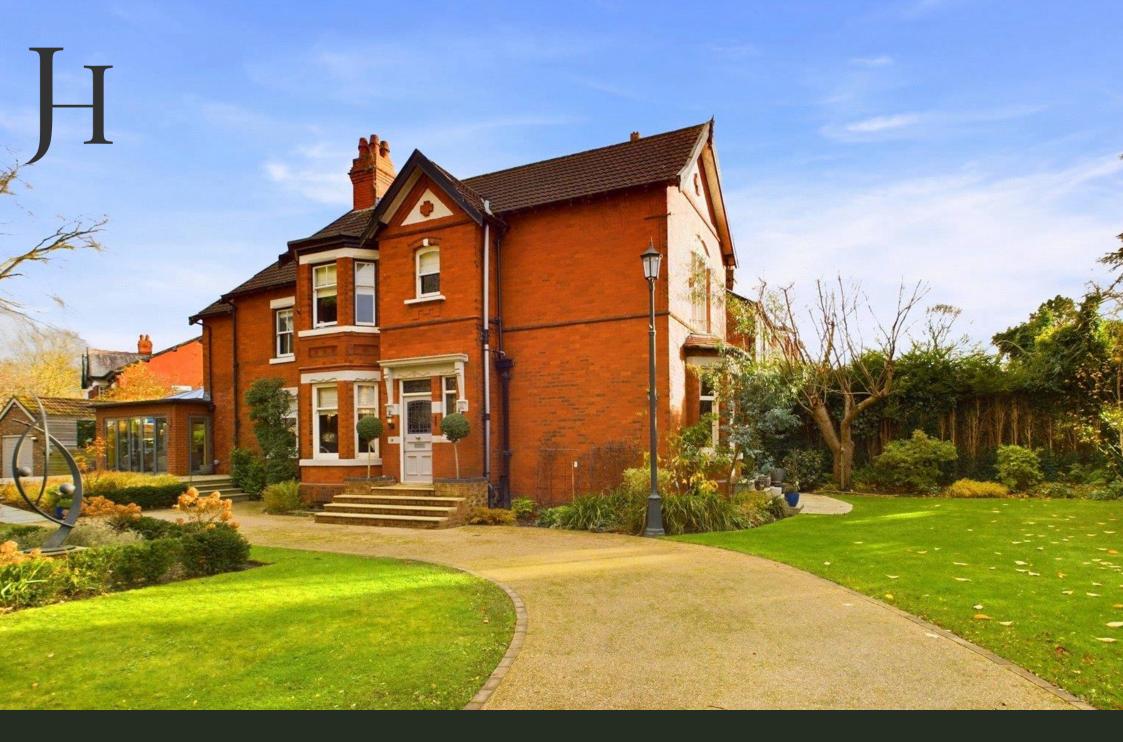

## The Crescent, Davenport, SK3 8SN

Asking Price: £960,000

## The Crescent, Davenport, Stockport, Greater Manchester, SK3 8SN

A stunning Victorian home nestled on a large and private plot offering superb grounds on Davenport's most sought-after road. Boasting wonderfully retained original features alongside vast room proportions and modern open-plan living, this truly wonderful home has been meticulously refurbished and skilfully extended to create the most idyllic family home in the most prestigious setting.

## **Accommodation & Amenities**

- A stunning period detached house
- · Generous plot with beautiful landscaped gardens
- Decked patio terraces to front and rear
- Close to local amenities and schools
- Two gated driveways plus detached garage providing ample offroad parking for multiple vehicles