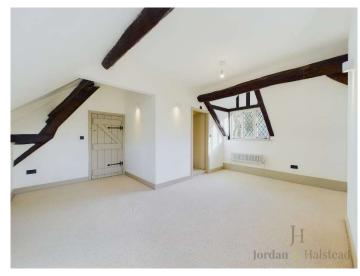

The Farmhouse interior matches the charm of its façade. The property has been meticulously designed to create truly characterful, cosy and luxury accommodation. Its bespoke layout arrangement maximises space and natural light, to reveal the stunning original beams, oak farmhouse doors and frames, stone and tile floors and ironmongery.