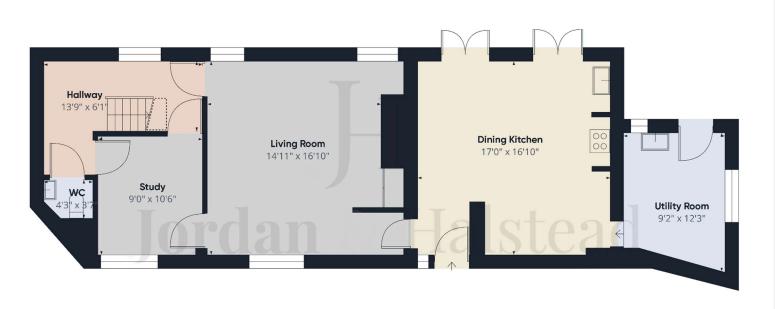

## **Material Information**

Postcode – SK9 4ER Area – Approx. 1,574 sqft EPC Rating – TBC Tenure – Freehold Ground Rent – N/A Service Charge – £400.00 per annum Council Tax Band – Band TBC

- No onwards chain
- A simply stunning period conversion
- Hi-specification fixtures and fittings
- Grade II listed
- Three bedrooms
- Three bathrooms & downstairs WC
- Ample off-road parking
- Walking distance to Wilmslow Town Centre and stunning outdoor spaces

**Ground Floor** 

Floor 1

Approximate total area®

1574.68 ft<sup>2</sup>

Reduced headroom

57.2 ft<sup>2</sup>

(1) Excluding balconies and terraces

Reduced headroom (below 1.5m/4.92ft)

While every attempt has been made to ensure accuracy, all measurements are approximate, not to scale. This floor plan is for illustrative purposes only.

GIRAFFE360

Book your valuation...

01625 789 060 wilmslow@jordanandhalstead.co.uk 82 Water Lane, Wilmslow, Cheshire, SK9 5BB