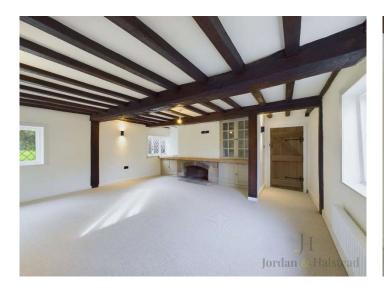

The Farmhouse interior matches the charm of its façade. The property has been meticulously designed to create truly characterful, cosy and luxury accommodation. Its bespoke layout arrangement maximises space and natural light, to reveal the stunning original beams, oak farmhouse doors and frames, stone and tile floors and ironmongery.