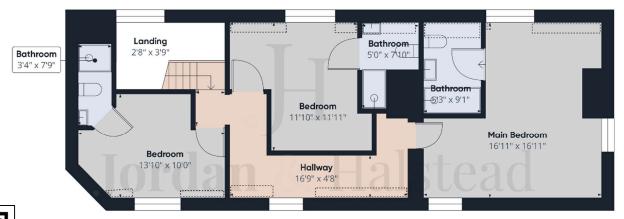

## **Material Information**

Postcode – SK9 4ER Area – Approx. 1,574 sqft EPC Rating – TBC Tenure – Freehold Ground Rent – N/A Service Charge – £400.00 per annum Council Tax Band – Band TBC

- No onwards chain
- A simply stunning period conversion
- Hi-specification fixtures and fittings
- Grade II listed
- Three bedrooms
- Three bathrooms & downstairs WC
- Ample off-road parking
- Walking distance to Wilmslow Town Centre and stunning outdoor spaces

**Ground Floor** 

Floor 1

Approximate total area®

1574.68 ft<sup>2</sup>

Reduced headroom

57.2 ft<sup>2</sup>

(1) Excluding balconies and terraces

Reduced headroom (below 1.5m/4.92ft)

While every attempt has been made to ensure accuracy, all measurements are approximate, not to scale. This floor plan is for illustrative purposes only.

GIRAFFE360

Book your valuation...

01625 789 060 wilmslow@jordanandhalstead.co.uk 82 Water Lane, Wilmslow, Cheshire, SK9 5BB