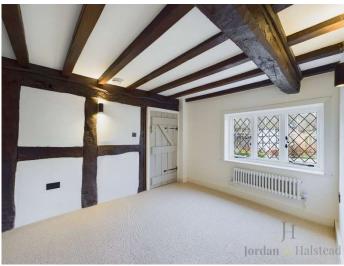

The Farmhouse interior matches the charm of its façade. The property has been meticulously designed to create truly characterful, cosy and luxury accommodation. Its bespoke layout arrangement maximises space and natural light, to reveal the stunning original beams, oak farmhouse doors and frames, stone and tile floors and ironmongery.