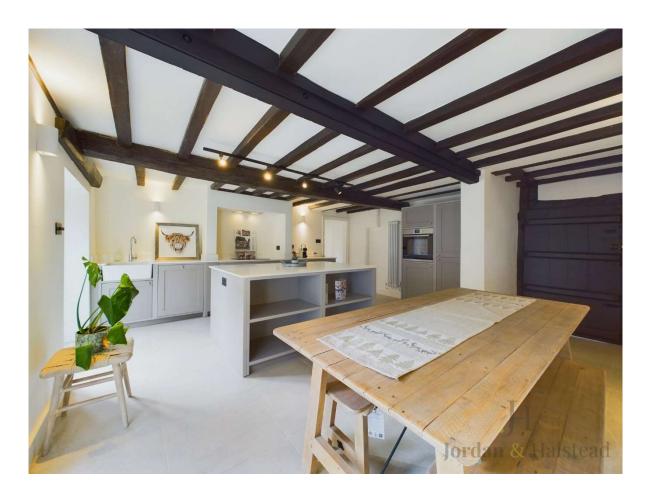

The Farmhouse interior matches the charm of its façade. The property has been meticulously designed to create truly characterful, cosy and luxury accommodation. Its bespoke layout arrangement maximises space and natural light, to reveal the stunning original beams, oak farmhouse doors and frames, stone and tile floors and ironmongery.