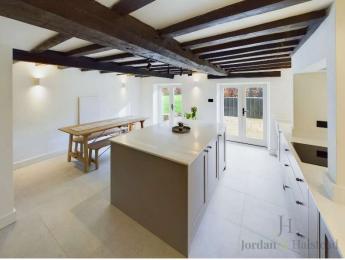

The Farmhouse interior matches the charm of its façade. The property has been meticulously designed to create truly characterful, cosy and luxury accommodation. Its bespoke layout arrangement maximises space and natural light, to reveal the stunning original beams, oak farmhouse doors and frames, stone and tile floors and ironmongery.