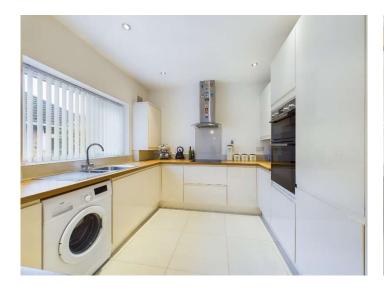

The house itself comes immaculately presented and ready for immediate occupation. The open-plan dining kitchen is a great feature of the property, and the main bedroom is a fantastic space, with vaulted ceilings, en-suite bathroom, and walk-in wardrobe.