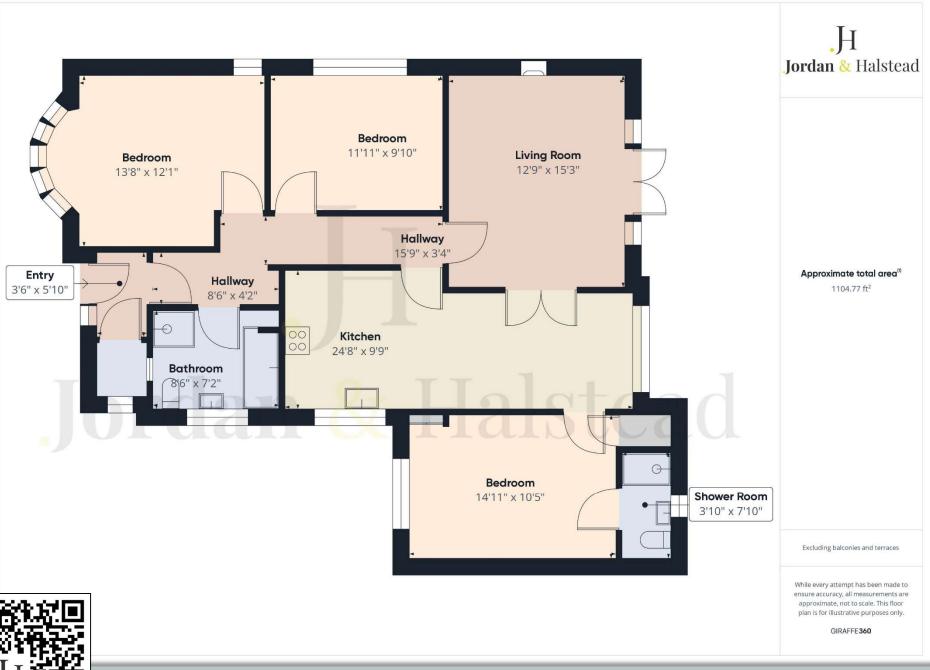

## **Material Information**

Postcode – SK9 4EU Area – Approx. 1,105 sqft EPC Rating – E Tenure – Freehold Ground Rent – N/A Service Charge – N/A Council Tax Band – Band E

- A beautifully extended and refurbished, modern bungalow
- Three generous bedrooms
- Two bathrooms (one en-suite)
- Driveway providing off-road parking for multiple vehicles
- Walking distance to Wilmslow Town Centre and all local amenities
- Enclosed, south facing rear garden