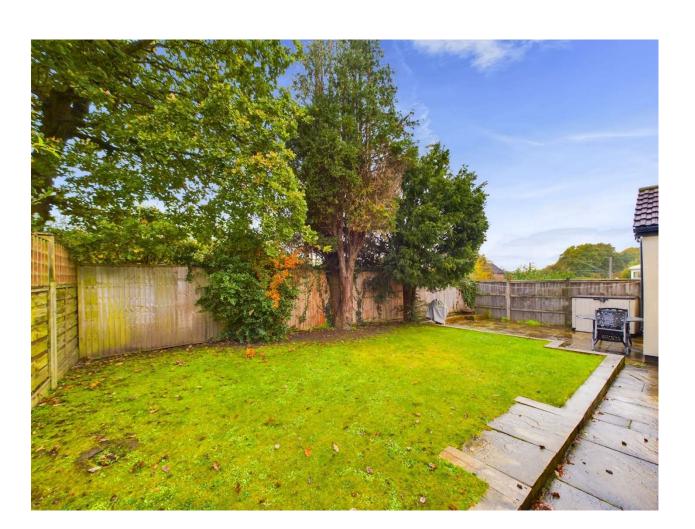

Externally, the property is approached via a generous front garden, laid to lawn and with driveway providing ample off-road parking for multiple vehicles. To the rear is an enclosed south-facing garden, beautifully landscaped with lawn and patio, perfect for outdoor dining and entertaining.