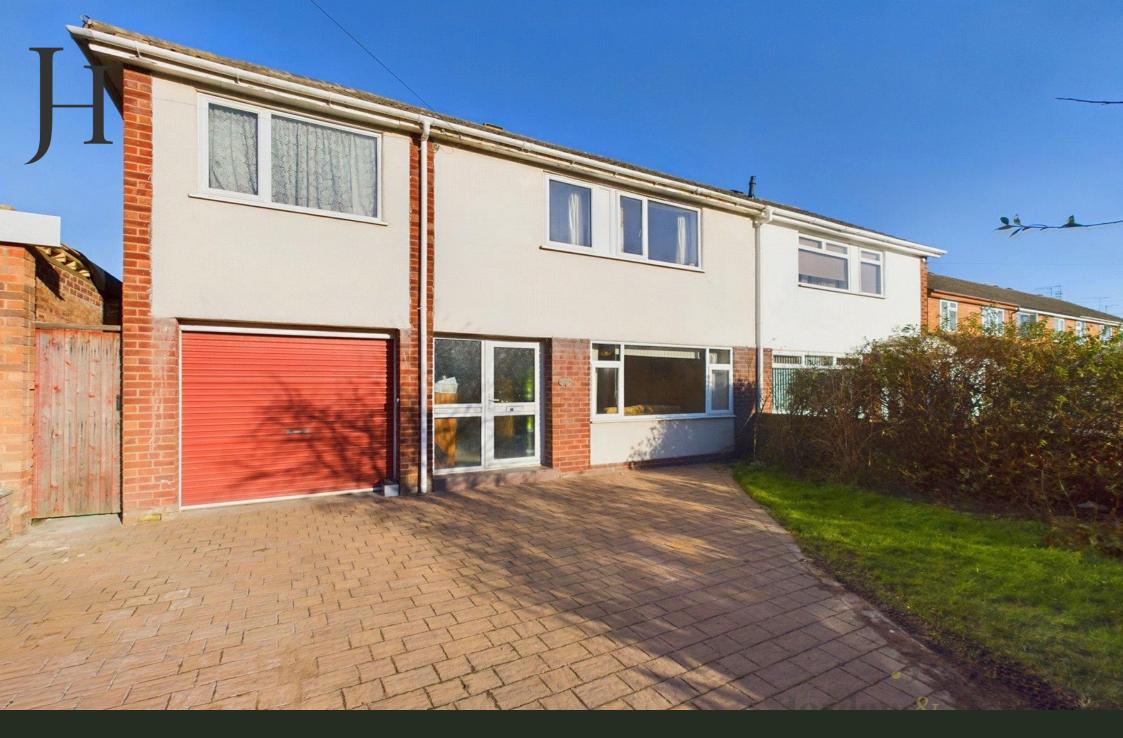

## **Oldfield Drive, Vicars Cross, Chester,** CH3 5LN

A property with real presence and bucket loads of potential. 5 bedroomed property in the heart of a vibrant family neighbourhood, with side and rear extensions, spacious garden, garage and driveway. This is Oldfield Drive.

One of the first things noticable about this home is its unusually large size, this home is one of the largest on its road and was proudly extended to the side and rear, we understand as far back as 1977!

Externally, the property has its own driveway which fits multiple vehicles on, side parking on the road is never a problem so there will be no issues at the moving in party! The front drive is also part lawned and boundaried via greenery. The garden is again fenced off by its well maintained hedged boundaries, giving it a real private feel and not overlooked either as well as its healthy size proportions. There is a single garage which has its front garage door but also an integral rear door and is accessed from either end.