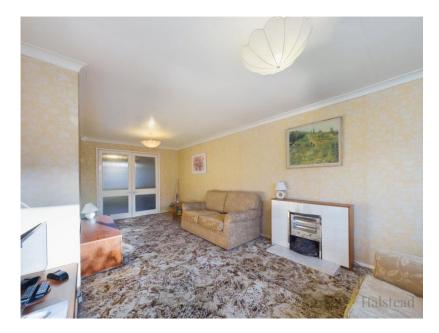

We also highly recommend viewing this home, to appreciate both the size and potential with your own eyes.

Into the property, you approach the front door to an entry hallway, on the right is a spacious 21'9 lengthways lounge space, with double doors separating it from the rear facing open plan kitchen and dining area. To the side is a utility, downstairs W/C garage accessible through the rear integral door and furthest rear a room currently used as a workshop with side door access into the garden.