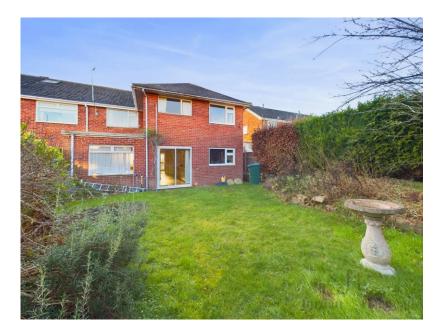

## **Oldfield Drive, Vicars Cross, Chester,** CH3 5LN

A property with real presence and bucket loads of potential. 5 bedroomed property in the heart of a vibrant family neighbourhood, with side and rear extensions, spacious garden, garage and driveway. This is Oldfield Drive.

One of the first things noticable about this home is its unusually large size, this home is one of the largest on its road and was proudly extended to the side and rear, we understand as far back as 1977!

Externally, the property has its own driveway which fits multiple vehicles on, side parking on the road is never a problem so there will be no issues at the moving in party! The front drive is also part lawned and boundaried via greenery. The garden is again fenced off by its well maintained hedged boundaries, giving it a real private feel and not overlooked either as well as its healthy size proportions. There is a single garage which has its front garage door but also an integral rear door and is accessed from either end.