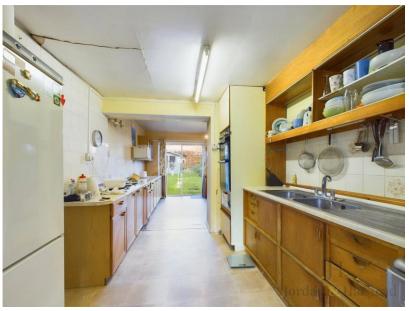

We also highly recommend viewing this home, to appreciate both the size and potential with your own eyes.

Into the property, you approach the front door to an entry hallway, on the right is a spacious 21'9 lengthways lounge space, with double doors separating it from the rear facing open plan kitchen and dining area. To the side is a utility, downstairs W/C garage accessible through the rear integral door and furthest rear a room currently used as a workshop with side door access into the garden.