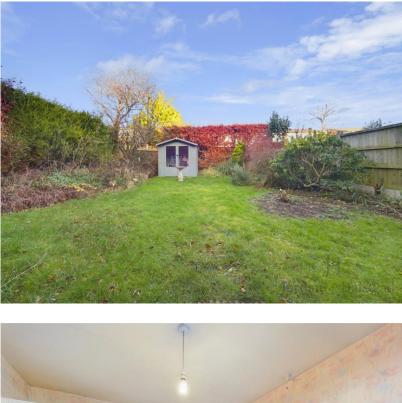

Externally, the property has its own driveway which fits multiple vehicles on, side parking on the road is never a problem so there will be no issues at the moving in party! The front drive is also part lawned and boundaried via greenery. The garden is again fenced off by its well maintained hedged boundaries, giving it a real private feel and not overlooked either as well as its healthy size proportions. There is a single garage which has its front garage door but also an integral rear door and is accessed from either end.