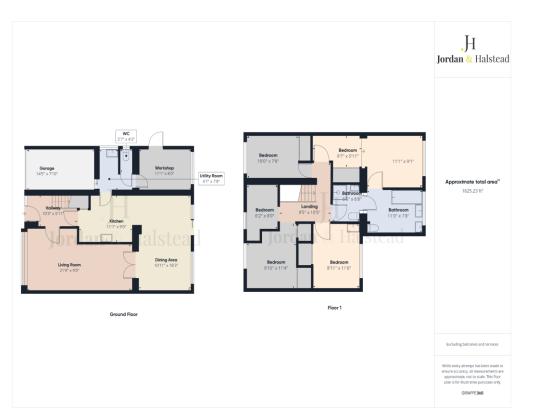

We also highly recommend viewing this home, to appreciate both the size and potential with your own eyes.

Into the property, you approach the front door to an entry hallway, on the right is a spacious 21'9 lengthways lounge space, with double doors separating it from the rear facing open plan kitchen and dining area. To the side is a utility, downstairs W/C garage accessible through the rear integral door and furthest rear a room currently used as a workshop with side door access into the garden.

Upstairs there are five bedrooms in total, yes five! Suiting the modern day working style what most may see fit is four spacious bedrooms and an office. There is additionally two bathrooms on the upper floor, separated by a door which again has the potential to come through making one large bathroom suite.

Externally, the property has its own driveway which fits multiple vehicles on, side parking on the road is never a problem so there will be no issues at the moving in party! The front drive is also part lawned and boundaried via greenery. The garden is again fenced off by its well maintained hedged boundaries, giving it a real private feel and not overlooked either as well as its healthy size proportions. There is a single garage which has its front garage door but also an integral rear door and is accessed from either end.