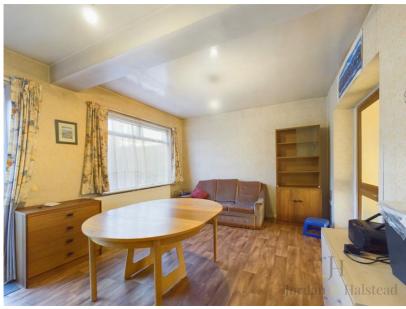

We also highly recommend viewing this home, to appreciate both the size and potential with your own eyes.

Into the property, you approach the front door to an entry hallway, on the right is a spacious 21'9 lengthways lounge space, with double doors separating it from the rear facing open plan kitchen and dining area. To the side is a utility, downstairs W/C garage accessible through the rear integral door and furthest rear a room currently used as a workshop with side door access into the garden.