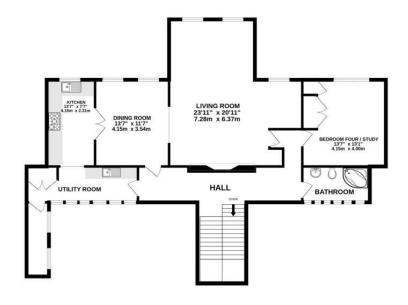

GROUND FLOOR 15 FLOOR 15 FLOOR 17 FLOOR

Book your valuation...

#### TOTAL FLOOR AREA: 2575 sq.ft. (239.2 sq.m.) approx.

Whilst every attempt has been made to ensure the accuracy of the floorplan contained here, measurements of doors, windows, rooms and any other items are approximate and no responsibility is taken for any error, omission or mis-statement. This plan is for illustrative purposes only and should be used as such by any prospective purchaser. The services, systems and appliances shown have not been tested and no guarantee as to their operability or efficiency can be given.