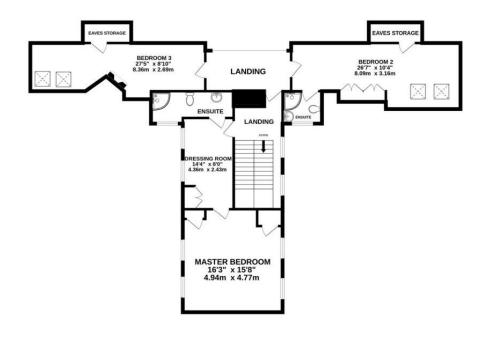

GROUND FLOOR 15 FLOOR 15 FLOOR 17 FLOOR

Book your valuation...

#### TOTAL FLOOR AREA: 2575 sq.ft. (239.2 sq.m.) approx.

Whilst every attempt has been made to ensure the accuracy of the floorplan contained here, measurements of doors, windows, rooms and any other items are approximate and no responsibility is taken for any error, omission or mis-statement. This plan is for illustrative purposes only and should be used as such by any prospective purchaser. The services, systems and appliances shown have not been tested and no guarantee as to their operability or efficiency can be given.