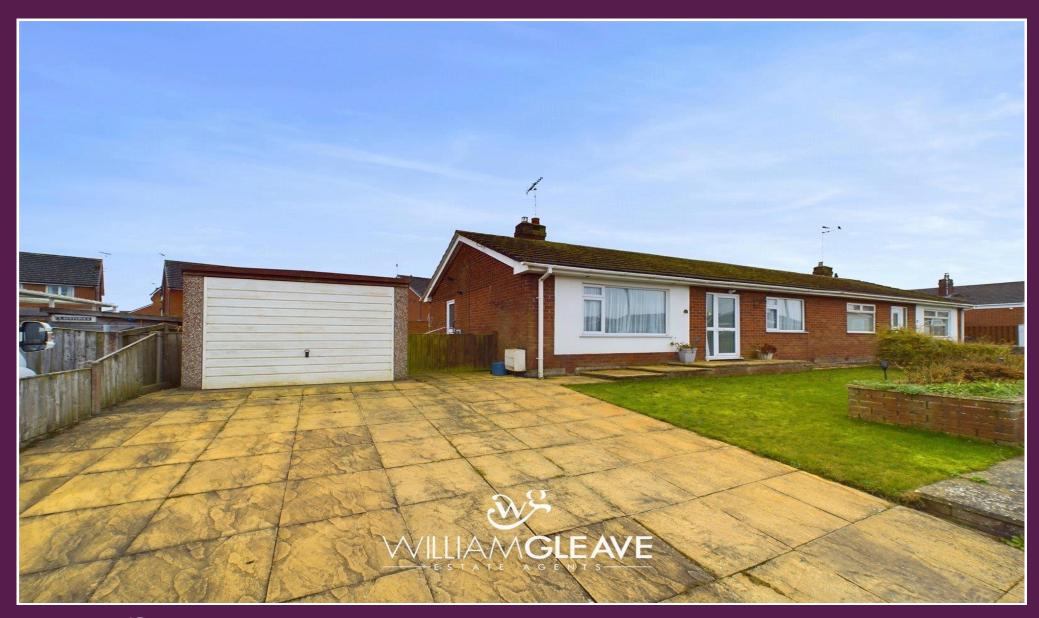

14 Dukesfield Drive, Buckley, Flintshire, CH7 3HN Offers in Region of £185,000

A well-proportioned two bedroom semi-detached bungalow situated on Dukesfield Drive, just a short distance from Buckley Town Centre. The bungalow comprises from a spacious living room, large kitchen/diner, two double bedrooms and shower room. Externally, to the front of the bungalow there is a paved driveway of which leads up to the garage which can be accessed via the up and over door. Adjacent to the driveway there is a grass lawn with raised flower bed and steps to the rear leading to the front door. The rear garden is mostly lawned with a paved patio area and access to the garage via a side door. The garden benefits from a sunny south facing aspect and is fully enclosed with timber fencing. Viewing is highly recommended.

# **Externally**

Externally, to the front of the bungalow there is a paved driveway of which leads up to the garage which can be accessed via the up and over door. Adjacent to the driveway there is a grass lawn with raised flower bed and steps to the rear leading to the front door. The rear garden is mostly lawned with a paved patio area and access to the garage via a side door. The garden benefits from a sunny south facing aspect and is fully enclosed with timber fencing.