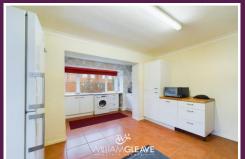

# Kitchen / Diner

A spacious kitchen/diner which has been extended to the rear, the kitchen comprises from wall, base and drawer units with a wooden effect worktop surface and inset stainless steel sink. There is allocated space for white goods and some integrated appliances to include a four-ring electric hob, extractor hood and oven. There is a uPVC double glazed window to the rear elevation, door to the side leading outside, storage cupboard housing the combi-boiler, tiled flooring, radiator and power points.