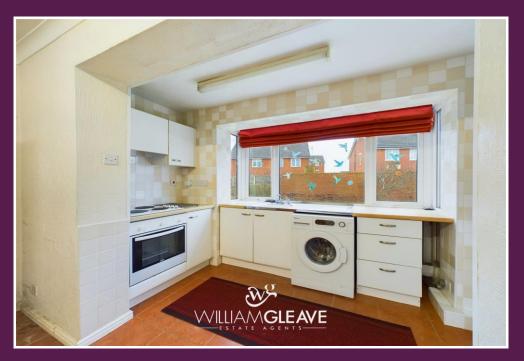

# Kitchen / Diner

A spacious kitchen/diner which has been extended to the rear, the kitchen comprises from wall, base and drawer units with a wooden effect worktop surface and inset stainless steel sink. There is allocated space for white goods and some integrated appliances to include a four-ring electric hob, extractor hood and oven. There is a uPVC double glazed window to the rear elevation, door to the side leading outside, storage cupboard housing the combi-boiler, tiled flooring, radiator and power points.