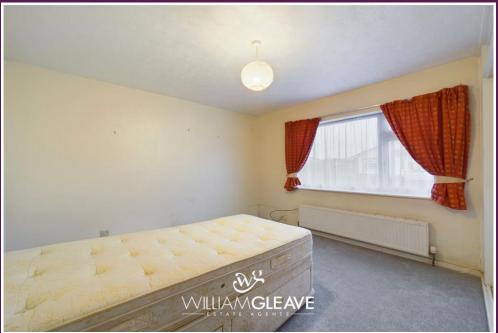

#### **Bedroom One**

A double bedroom with a window to the front elevation, fitted wardrobes to the side, radiator and power points.

## **Bedroom two**

A double bedroom with a window to the rear elevation looking out to the garden, wood effect laminate flooring, radiator and power points.