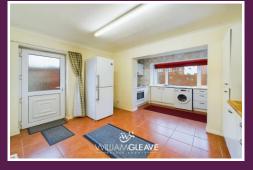

# Kitchen / Diner

A spacious kitchen/diner which has been extended to the rear, the kitchen comprises from wall, base and drawer units with a wooden effect worktop surface and inset stainless steel sink. There is allocated space for white goods and some integrated appliances to include a four-ring electric hob, extractor hood and oven. There is a uPVC double glazed window to the rear elevation, door to the side leading outside, storage cupboard housing the combi-boiler, tiled flooring, radiator and power points.