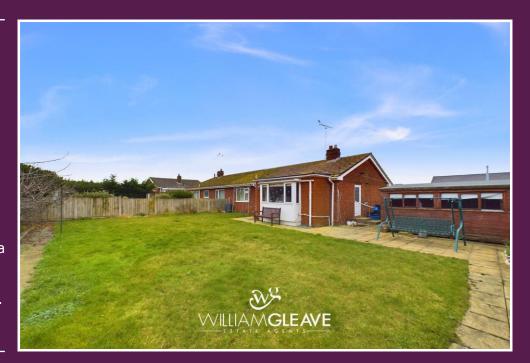

14 Dukesfield Drive, Buckley, Flintshire, CH7 3HN Offers in Region of £185,000

A well-proportioned two bedroom semi-detached bungalow situated on Dukesfield Drive, just a short distance from Buckley Town Centre. The bungalow comprises from a spacious living room, large kitchen/diner, two double bedrooms and shower room. Externally, to the front of the bungalow there is a paved driveway of which leads up to the garage which can be accessed via the up and over door. Adjacent to the driveway there is a grass lawn with raised flower bed and steps to the rear leading to the front door. The rear garden is mostly lawned with a paved patio area and access to the garage via a side door. The garden benefits from a sunny south facing aspect and is fully enclosed with timber fencing. Viewing is highly recommended.

# **Externally**

Externally, to the front of the bungalow there is a paved driveway of which leads up to the garage which can be accessed via the up and over door. Adjacent to the driveway there is a grass lawn with raised flower bed and steps to the rear leading to the front door. The rear garden is mostly lawned with a paved patio area and access to the garage via a side door. The garden benefits from a sunny south facing aspect and is fully enclosed with timber fencing.