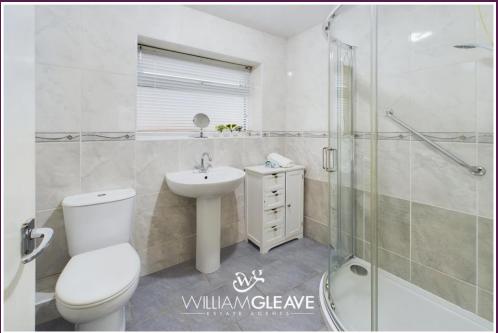

## **Shower Room**

A three-piece suite comprising of a low flush wc, wash hand basin and corner shower unit. Chrome ladder style radiator, fully tiled walls, frosted window to the rear elevation.