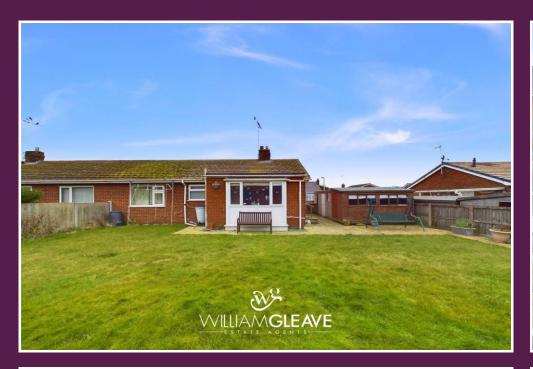

14 Dukesfield Drive, Buckley, Flintshire, CH7 3HN Offers in Region of £185,000

A well-proportioned two bedroom semi-detached bungalow situated on Dukesfield Drive, just a short distance from Buckley Town Centre. The bungalow comprises from a spacious living room, large kitchen/diner, two double bedrooms and shower room. Externally, to the front of the bungalow there is a paved driveway of which leads up to the garage which can be accessed via the up and over door. Adjacent to the driveway there is a grass lawn with raised flower bed and steps to the rear leading to the front door. The rear garden is mostly lawned with a paved patio area and access to the garage via a side door. The garden benefits from a sunny south facing aspect and is fully enclosed with timber fencing. Viewing is highly recommended.

# **Externally**

Externally, to the front of the bungalow there is a paved driveway of which leads up to the garage which can be accessed via the up and over door. Adjacent to the driveway there is a grass lawn with raised flower bed and steps to the rear leading to the front door. The rear garden is mostly lawned with a paved patio area and access to the garage via a side door. The garden benefits from a sunny south facing aspect and is fully enclosed with timber fencing.