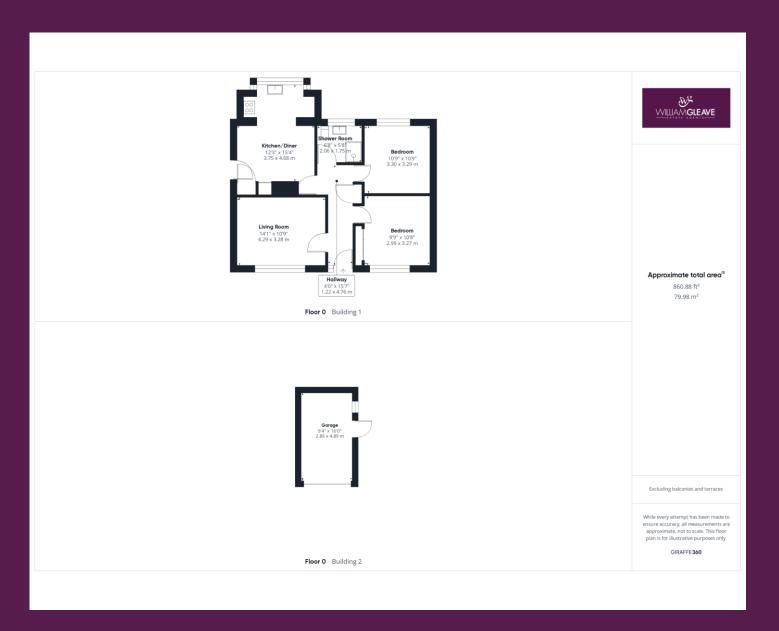

#### **Entrance Hall**

Leading through the front door, there is a spacious hallway with storage cupboard to side, radiator, power points and access to the attic space via the loft hatch. Doors lead off to the living room, kitchen/diner, bedrooms and shower room.

# Kitchen / Diner

A spacious kitchen/diner which has been extended to the rear, the kitchen comprises from wall, base and drawer units with a wooden effect worktop surface and inset stainless steel sink. There is allocated space for white goods and some integrated appliances to include a four-ring electric hob, extractor hood and oven. There is a uPVC double glazed window to the rear elevation, door to the side leading outside, storage cupboard housing the combi-boiler, tiled flooring, radiator and power points.

#### **Bedroom One**

A double bedroom with a window to the front elevation, fitted wardrobes to the side, radiator and power points.

## **Bedroom two**

A double bedroom with a window to the rear elevation looking out to the garden, wood effect laminate flooring, radiator and power points.

## **Shower Room**

A three-piece suite comprising of a low flush wc, wash hand basin and corner shower unit. Chrome ladder style radiator, fully tiled walls, frosted window to the rear elevation.