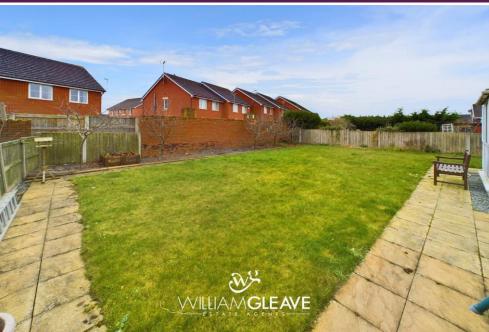

14 Dukesfield Drive, Buckley, Flintshire, CH7 3HN Offers in Region of £185,000

A well-proportioned two bedroom semi-detached bungalow situated on Dukesfield Drive, just a short distance from Buckley Town Centre. The bungalow comprises from a spacious living room, large kitchen/diner, two double bedrooms and shower room. Externally, to the front of the bungalow there is a paved driveway of which leads up to the garage which can be accessed via the up and over door. Adjacent to the driveway there is a grass lawn with raised flower bed and steps to the rear leading to the front door. The rear garden is mostly lawned with a paved patio area and access to the garage via a side door. The garden benefits from a sunny south facing aspect and is fully enclosed with timber fencing. Viewing is highly recommended.

# **Externally**

Externally, to the front of the bungalow there is a paved driveway of which leads up to the garage which can be accessed via the up and over door. Adjacent to the driveway there is a grass lawn with raised flower bed and steps to the rear leading to the front door. The rear garden is mostly lawned with a paved patio area and access to the garage via a side door. The garden benefits from a sunny south facing aspect and is fully enclosed with timber fencing.