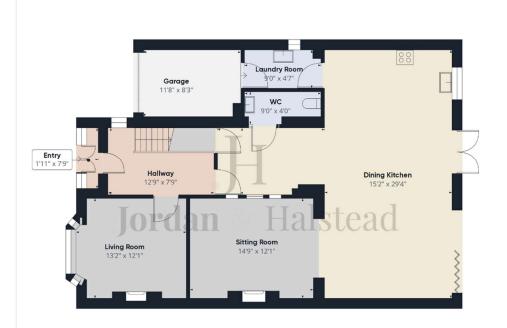

## **Material Information**

Postcode – SK12 1LG Area – Approx. 2,160 sqft EPC Rating – C Council Tax Band – Band C Furnishings – Unfurnished Available – Now

- A much-extended semi-detached house
- Four generous bedrooms
- Three bathrooms and downstairs WC
- Driveway providing ample off-road parking plus for multiple vehicles
- Walking distance to Poynton Town Centre and all local amenities
- Close to Poynton Railway Station

#### Directions

From Poynton Town Centre head south towards Adlington on London Road South. After approx. ½ mile, the property will be seen on your left-hand side.

Approximate total area

2160.38 ft<sup>2</sup>

#### Reduced headroom

114.72 ft<sup>2</sup>

**Ground Floor** 

Book your valuation...

Jordan Halste ad Bedroom

17'5" x 11'10"

Floor 2

(1) Excluding balconies and terraces

Reduced headroom (below 1.5m/4.92ft)

While every attempt has been made to ensure accuracy, all measurements are approximate, not to scale. This floor plan is for illustrative purposes only.

GIRAFFE360

01625 789 060 wilmslow@jordanandhalstead.co.uk 82 Water Lane, Wilmslow, Cheshire, SK9 5BB .H Jordan & Halstead