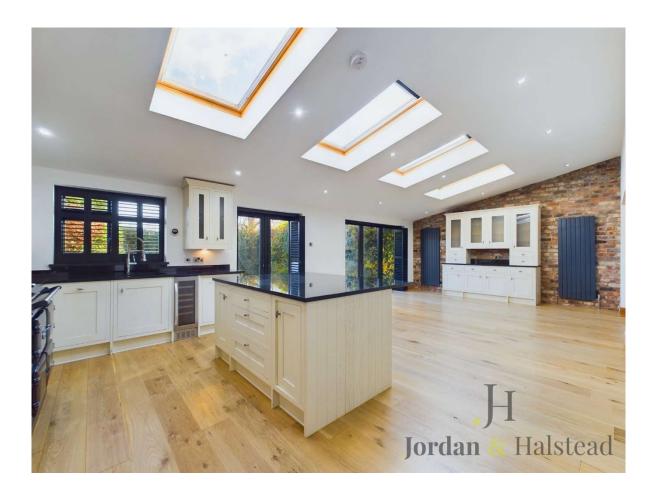

The house itself comes beautifully presented and ready for immediate occupation. The main feature of the house is the stunning open-plan living dining kitchen to the rear, with bifold doors opening to the patio.