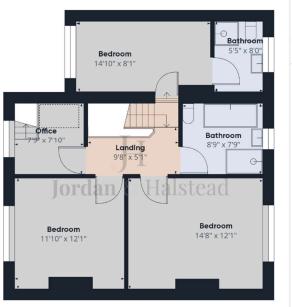

## **Material Information**

Postcode – SK12 1LG Area – Approx. 2,160 sqft EPC Rating – C Council Tax Band – Band C Furnishings – Unfurnished Available – Now

- A much-extended semi-detached house
- Four generous bedrooms
- Three bathrooms and downstairs WC
- Driveway providing ample off-road parking plus for multiple vehicles
- Walking distance to Poynton Town Centre and all local amenities
- Close to Poynton Railway Station

#### Directions

From Poynton Town Centre head south towards Adlington on London Road South. After approx. ½ mile, the property will be seen on your left-hand side.

Approximate total area

2160.38 ft<sup>2</sup>

#### Reduced headroom

114.72 ft<sup>2</sup>

**Ground Floor** 

Book your valuation...

Jordan Halste ad Bedroom

17'5" x 11'10"

Floor 2

(1) Excluding balconies and terraces

Reduced headroom (below 1.5m/4.92ft)

While every attempt has been made to ensure accuracy, all measurements are approximate, not to scale. This floor plan is for illustrative purposes only.

GIRAFFE360

01625 789 060 wilmslow@jordanandhalstead.co.uk 82 Water Lane, Wilmslow, Cheshire, SK9 5BB .H Jordan & Halstead