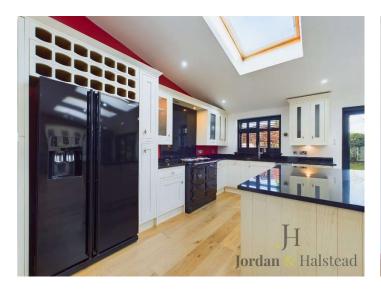

The house itself comes beautifully presented and ready for immediate occupation. The main feature of the house is the stunning open-plan living dining kitchen to the rear, with bifold doors opening to the patio.