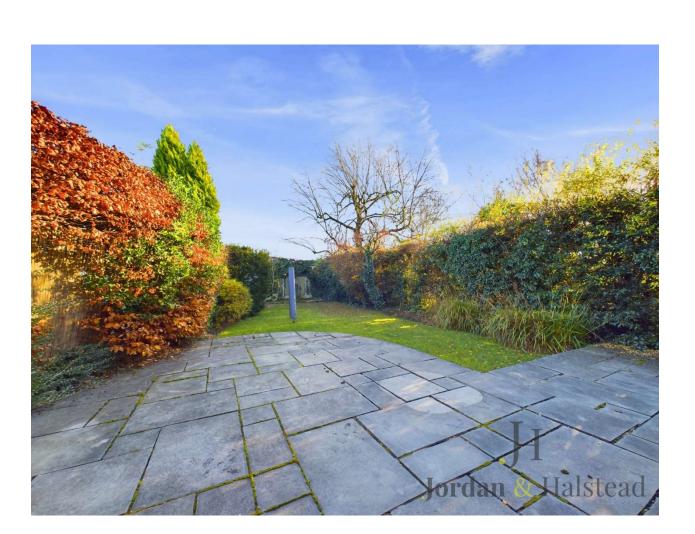

The property is approached via a generous brick-paved driveway providing ample off-road parking for multiple vehicles. To the rear is an enclosed garden laid mainly to lawn and bordered by woodlap fencing. A flagged patio provides the perfect spot for outdoor dining and entertaining.